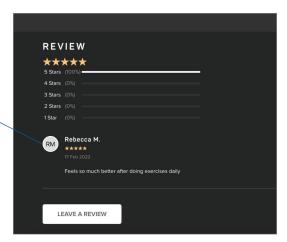

n.

If you click into each video channel, you can filter to see which videos are on the free and premium plans.



### Playing videos

When you click into a video, you will see the description, rating, and equipment needed. Further down, you will see other suggestions of videos from the same series.

Click **play**, and you will see the controls to pause, fast forward, rewind, and expand the video to full screen.

If a video is only available on the premium plan, you will be prompted to upgrade to gain access.





#### Favorites and reviews

On any video, you can click the **heart** to add to your favorites. This will then appear in the favorites section along the top menu bar, so you can easily find it when you log back in.

At the bottom of each video you, can also leave a review. <





## Upgrading

There is no cost for the free membership. A premium membership costs \$1.99/week and will give you access to even more content.

You can try a premium membership for seven days for just \$1. If you don't cancel within seven days, you will be billed \$7.96 every four weeks\*

You can upgrade to try the premium plan for seven days by using any of the following methods:

- Clicking the banner across the top of the home screen
- 2. Clicking **UPGRADE** from any locked video
- Going to Account > Manage Membership > Change Membership ←



### Downgrading

You can downgrade at any time during your trial if you don't want to continue on the premium plan. If you are on the full premium plan, you can also choose to downgrade so you don't get billed for another four weeks.

Go to Acco