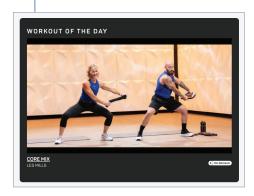

## Video suggestions and Workout of the Day

You will see carousels of other suggested • videos you might like to toggle through.

You'll also see a suggested Workout of the Day video each day on your homepage.