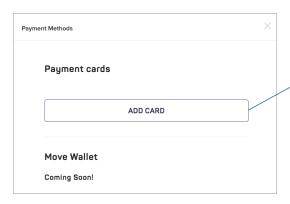

### Payment details and billing

If you go to Account, you will see the option for Payment Methods and Payment History. •

You can add a new card to pay for the premium . trial or plan at any point, and view your payment history over the last three months. You only need to add payment details if you want to upgrade.