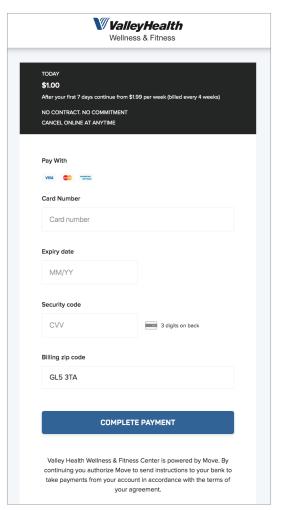

## Upgrading

There is no cost for the free membership. A premium membership costs \$1.99/week and will give you access to even more content.

You can try a premium membership for seven days for just \$1. If you don't cancel within seven days, you will be billed \$7.96 every four weeks\*

You can upgrade to try the premium plan for seven days by using any of the following methods:

- Clicking the banner across the top of the home screen
- 2. Clicking **UPGRADE** from any locked video
- Going to Account > Manage Membership > Change Membership ←