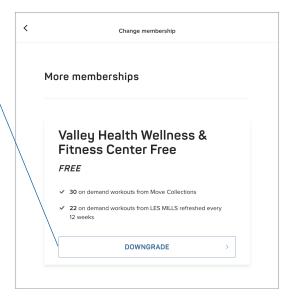

### Downgrading

You can downgrade at any time during your trial if you don't want to continue on the premium plan. If you are on the full premium plan, you can also choose to downgrade so you don't get billed for another four weeks.

Go to Account > Manage Membership > 

 Change Membership

You will see the option to Upgrade or Downgrade depending on your plan.

<sup>\*</sup>Payments to upgrade your MOVE membership will be processed through the MOVE Corporation. For questions or support please visit the Help Center.