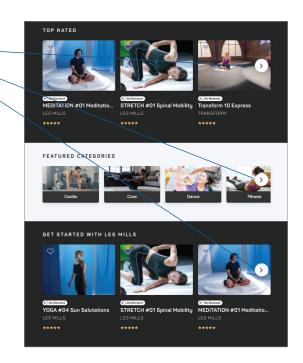

### **Programs**

You can browse and toggle through the programs available by clicking the arrow on the right-hand side. This will give you specific videos to complete each week to help you achieve your fitness goals.

Click into a program to see the details and decide if you'd like to start it. Some will be included as part of the free plan; others will only be available if you've upgraded to the premium plan.

## Video suggestions and Workout of the Day

You will see carousels of other suggested • videos you might like to toggle through.

You'll also see a suggested Workout of the Day video each day on your homepage.