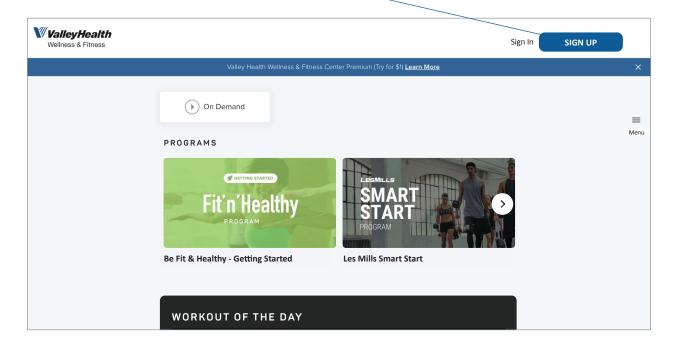

### Logging in and signing up

Visit vhwellfit.move.cc/explore or scan the QR code shown here.

On this homepage, you can sign up or sign in with your center email address and password.

You can browse the content available before signing up.

We recommend saving this page as a favorite so you can easily come back to it when you're ready to move!