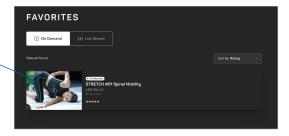

#### Favorites and reviews

On any video, you can click the **heart** to add to your favorites. This will then appear in the favorites section along the top menu bar, so you can easily find it when you log back in.