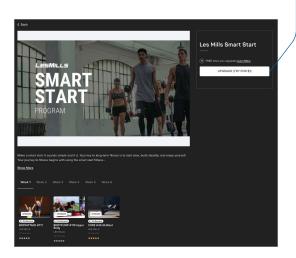

If a video is only available on the premium plan, you will be prompted to upgrade to gain access.

You can upgrade to try the premium plan for seven days by using any of the following methods:

- Clicking the banner across the top of the home screen
- 2. Clicking **UPGRADE** from any locked video
- Going to Account > Manage Membership > Change Membership ←