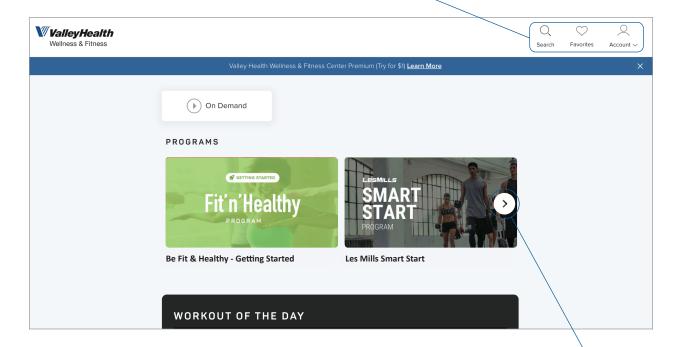

#### Homepage

Once logged in, you will immediately see the options for the On Demand videos and programs. You can also search for videos by clicking **search** on the top right-hand side, as well as view your favorites and manage your account.

### **Programs**

You can browse and toggle through the programs available by clicking the arrow on the right-hand side. This will give you specific videos to complete each week to help you achieve your fitness goals.

## Video suggestions and Workout of the Day

You will see carousels of other suggested • videos you might like to toggle through.

You'll also see a suggested Workout of the Day video each day on your homepage.