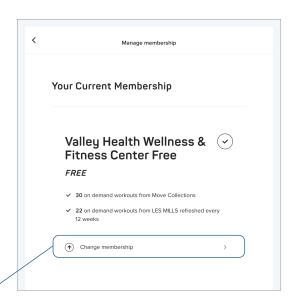

You can upgrade to try the premium plan for seven days by using any of the following methods:

- Clicking the banner across the top of the home screen
- 2. Clicking **UPGRADE** from any locked video
- Going to Account > Manage Membership > Change Membership ←

### Downgrading

You can downgrade at any time during your trial if you don't want to continue on the premium plan. If you are on the full premium plan, you can also choose to downgrade so you don't get billed for another four weeks.

Go to Account > Manage Membership > 

 Change Membership

You will see the option to Upgrade or Downgrade depending on your plan.

<sup>\*</sup>Payments to upgrade your MOVE membership will be processed through the MOVE Corporation. For questions or support please visit the Help Center.