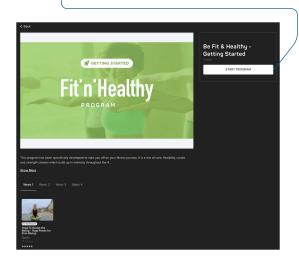

Click into a program to see the details and decide if you'd like to start it. Some will be included as part of the free plan; others will only be available if you've upgraded to the premium plan.