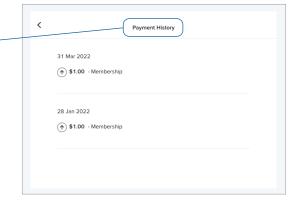

### Payment details and billing

If you go to Account, you will see the option for Payment Methods and Payment History. •

You can add a new card to pay for the premium . trial or plan at any point, and view your payment history over the last three months. You only need to add payment details if you want to upgrade.