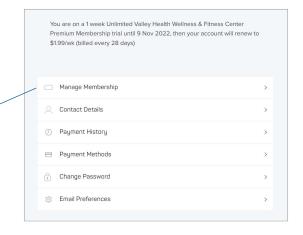

### Downgrading

You can downgrade at any time during your trial if you don't want to continue on the premium plan. If you are on the full premium plan, you can also choose to downgrade so you don't get billed for another four weeks.

Go to Account > Manage Membership > 

 Change Membership

You will see the option to Upgrade or Downgrade depending on your plan.

<sup>\*</sup>Payments to upgrade your MOVE membership will be processed through the MOVE Corporation. For questions or support please visit the Help Center.

### Payment details and billing

If you go to Account, you will see the option for Payment Methods and Payment History. •

You can add a new card to pay for the premium . trial or plan at any point, and view your payment history over the last three months. You only need to add payment details if you want to upgrade.