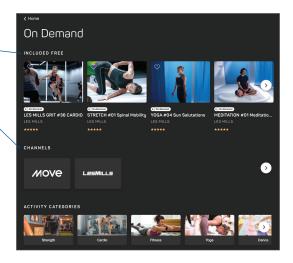

#### Video channels

If you click into On Demand, you can see a the available video channels and some suggested videos.

You can also search by activity category, intensity, collection, equipment, time duration, and rating to find your perfect video. Click into any video to view more information.

If you click into each video channel, you can filter to see which videos are on the free and premium plans.