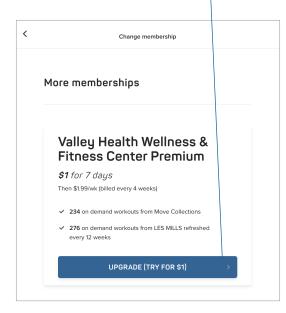

## Upgrading

There is no cost for the free membership. A premium membership costs \$1.99/week and will give you access to even more content.

You can try a premium membership for seven days for just \$1. If you don't cancel within seven days, you will be billed \$7.96 every four weeks\*

You can upgrade to try the premium plan for seven days by using any of the following methods:

- Clicking the banner across the top of the home screen
- 2. Clicking **UPGRADE** from any locked video
- Going to Account > Manage Membership > Change Membership ←