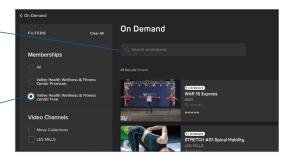

#### Video channels

If you click into On Demand, you can see a the available video channels and some suggested videos.

You can also search by activity category, intensity, collection, equipment, time duration, and rating to find your perfect video. Click into any video to view more information.

If you click into each video channel, you can filter to see which videos are on the free and premium plans.