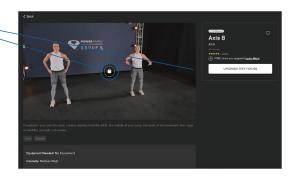

### Playing videos

When you click into a video, you will see the description, rating, and equipment needed. Further down, you will see other suggestions of videos from the same series.

Click **play**, and you will see the controls to pause, fast forward, rewind, and expand the video to full screen.

If a video is only available on the premium plan, you will be prompted to upgrade to gain access.